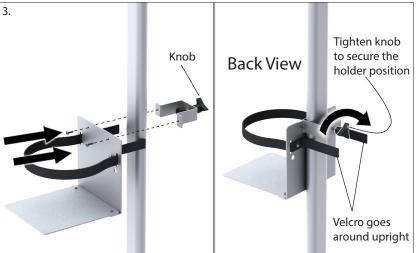

ound the bottle, and across the upright so that the Velcro connects to where it started in the back. If the Velcro is longer than desired it can be trimmed with scissors, though this may mean larger bottles can't be used in the future.
- 5. An optional securing cable may be placed through the handle of the bottle (if one exists), with the two cable ends passing through the hole on the vertical plate, and a padlock can join the cable ends.
- 6. Loosen the knob to raise the container. Attempt to dispense sanitizer by depressing the foot pedal. If too much liquid is dispensed, lower the bottle farther from the top paddle and re-tighten knob. If too little liquid is dispensed, raise the bottle holder. Tighten the Velcro strap if needed.
- 7. Step on foot pedal to dispense hand sanitizer.













Foot pedal