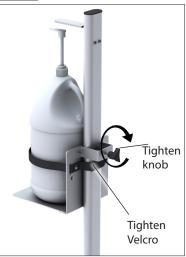

he bottle, and across the upright so that the Velcro connects to where it started in the back. If the Velcro is longer than desired it can be trimmed with scissors, though this may mean larger bottles can't be used in the future.
- 5. An optional securing cable may be placed through the handle of the bottle (if one exists), with the two cable ends passing through the hole on the vertical plate, and a padlock can join the cable ends.
- 6. Loosen the knob to raise the container. Attempt to dispense sanitizer by depressing the foot pedal. If too much liquid is dispensed, lower the bottle farther from the top paddle and re-tighten knob. If too little liquid is dispensed, raise the bottle holder. Tighten the Velcro strap if needed.
- 7. Step on foot pedal to dispense hand sanitizer.













Foot pedal