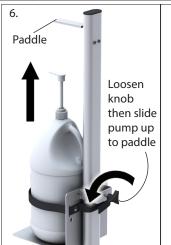

the bottle, and across the upright so that the Velcro connects to where it started in the back. If the Velcro is longer than desired it can be trimmed with scissors, though this may mean larger bottles can't be used in the future.
- 5. An optional securing cable may be placed through the handle of the bottle (if one exists), with the two cable ends passing through the hole on the vertical plate, and a padlock can join the cable ends.
- 6. Loosen the knob to raise the container. Attempt to dispense sanitizer by depressing the foot pedal. If too much liquid is dispensed, lower the bottle farther from the top paddle and re-tighten knob. If too little liquid is dispensed, raise the bottle holder. Tighten the Velcro strap if needed.
- 7. Step on foot pedal to dispense hand sanitizer.













Foot pedal