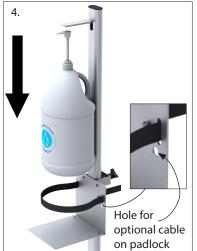

nd the bottle, and across the upright so that the Velcro connects to where it started in the back. If the Velcro is longer than desired it can be trimmed with scissors, though this may mean larger bottles can't be used in the future.
- 5. An optional securing cable may be placed through the handle of the bottle (if one exists), with the two cable ends passing through the hole on the vertical plate, and a padlock can join the cable ends.
- 6. Loosen the knob to raise the container. Attempt to dispense sanitizer by depressing the foot pedal. If too much liquid is dispensed, lower the bottle farther from the top paddle and re-tighten knob. If too little liquid is dispensed, raise the bottle holder. Tighten the Velcro strap if needed.
- 7. Step on foot pedal to dispense hand sanitizer.













Foot pedal