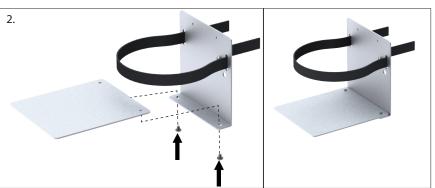

around the bottle, and across the upright so that the Velcro connects to where it started in the back. If the Velcro is longer than desired it can be trimmed with scissors, though this may mean larger bottles can't be used in the future.
- 5. An optional securing cable may be placed through the handle of the bottle (if one exists), with the two cable ends passing through the hole on the vertical plate, and a padlock can join the cable ends.
- 6. Loosen the knob to raise the container. Attempt to dispense sanitizer by depressing the foot pedal. If too much liquid is dispensed, lower the bottle farther from the top paddle and re-tighten knob. If too little liquid is dispensed, raise the bottle holder. Tighten the Velcro strap if needed.
- 7. Step on foot pedal to dispense hand sanitizer.













Foot pedal