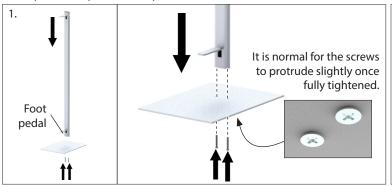

## Foot Operated Gallon Stand - HSG-FOOT

- 1. The bottom of the base has bumpers pre-installed. This bottom side faces the floor. The top end of the upright has an end cap. Face the foot pedal on the upright towards the center of the base and attach the bottom end of the upright to the base using the flat head screws provided. It is normal for the screws to protrude slightly once fully tightened.
- 2. The sanitizer bottle holder is in three parts. First, place the horizontal plate that has no bend on top of the bend of the vertical plate. Use the short round head screws to attach the plates to together by inserting the screws from the underside of the holes on the lip into the threaded holes of the horizontal plate. Tighten fully.
- 3. Then place the upright in between the newly assembled plates and the rear bracket with the knob, knob facing out. Take the Velcro out so it is NOT trapped between the upright and the bracket. Use the small round head screws to attach the holder to the rear bracket. The screws will be inserted from the front. The Velcro will go around the upright. Tighten the knob on the rear bracket to secure the position of the holder.
- 4. Place the hand sanitizer bottle on the plate, and loop the Velcro ® Brand Fastener through the slots in the back plate, around the bottle, and across the upright so that the Velcro connects to where it started in the back. If the Velcro is longer than desired it can be trimmed with scissors, though this may mean larger bottles can't be used in the future.
- 5. An optional securing cable may be placed through the handle of the bottle (if one exists), with the two cable ends passing through the hole on the vertical plate, and a padlock can join the cable ends.
- 6. Loosen the knob to raise the container. Attempt to dispense sanitizer by depressing the foot pedal. If too much liquid is dispensed, lower the bottle farther from the top paddle and re-tighten knob. If too little liquid is dispensed, raise the bottle holder. Tighten the Velcro strap if needed.
- 7. Step on foot pedal to dispense hand sanitizer.

Foot pedal